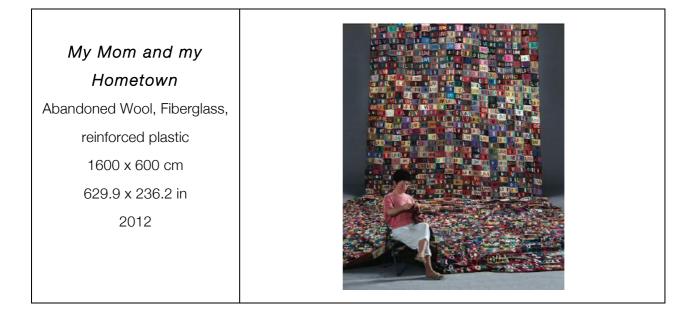

OV<br>VELOVELOVELOVELOVEL                                           |
|                                                                                                             |
|                                                                                                             |

#### WALKING IN THE SUN

| Walking in the Sun #5<br>Oil & Oil sticks on canvas<br>90 x 90 cm<br>35.4 x 35.4 in<br>2016         |  |
|-----------------------------------------------------------------------------------------------------|--|
| Walking in the Sun #6<br>Oil & Oil sticks on canvas<br>90 x 176 cm<br>35.4 x 69.2 in<br>2016        |  |
| <i>Walking in the Sun #7</i><br>Oil & Oil sticks on canvas<br>90 x 176 cm<br>35.4 x 69.2 in<br>2016 |  |

### **I LOVE HEAVY METAL**

#### **INSTALLATION**